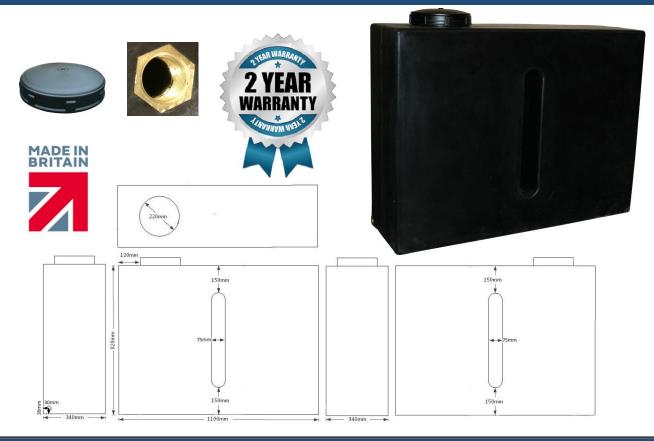

# ECO280UBLK

Product description: upright 280 litre rectangular baffled storage tank, suitable for internal or external use

| Product Information |        |       |        |         |              |
|---------------------|--------|-------|--------|---------|--------------|
| Height              | Length | Width | Weight | Outlet  | Lid          |
| 820mm               | 1100mm | 340mm | 20kg   | ¾ " BSP | 8" screwdown |

## **PRODUCT DETAILS:**

- Made from virgin polymer
- Approximate wall thickness: 6-7mm
- 8" vented lid as standard
- ¾" brass threaded outlet moulded into the tank
- Central baffle

#### BENEFITS:

- Suitable for internal and external use
- Frost resistant
- Baffle prevents deformation when tank is full
- Robust, heavy duty product; industrial strength
- Opaque plastic reduces algae growth in sunlight
- Rotationally moulded for strength and durability
- Slimline design ideal when space is limited
- 2 year warranty against manufacturing defects