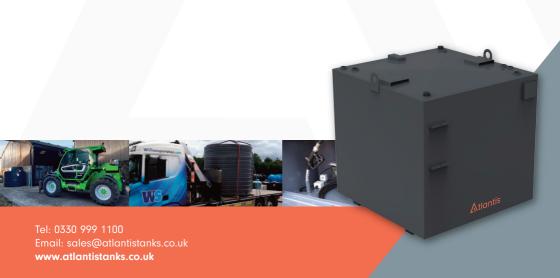

TAN.LUS-1800 Datasheet

1800 Litre Steel Bunded Lube Oil Tank

| _  |     |      |
|----|-----|------|
| Ca | 0 0 | CITY |
|    |     |      |
|    |     |      |

Length

Width

Height Weight 1800 Litre

1320mm

1320mm

# **TAN.LUS-1800** Datasheet

1800 Litre Steel Bunded Lube Oil Tank

### **General information**

A 1800 litre steel bunded lube oil tank which is suitable for commercial applications.