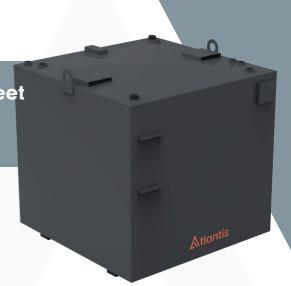

TAN.LUS-1800 Datasheet

1800 Litre Steel Bunded Lube Oil Tank

| _  |     |      |
|----|-----|------|
| Ca | 0 0 | CITY |
|    |     |      |
|    |     |      |

Length

Width

Height Weight 1800 Litre

1320mm

1320mm

1250mm

310kg (empty)

### **General information**

A 1800 litre steel bunded lube oil tank which is suitable for commercial applications.

## Material Steel

### **Specification**

- Mounted on 100mm x 50mm high channel support bearers
- Small tin of "touch-up" paint for applying when scratches might occur during the installation process.
- ✓ Standard Colour: Grey Ral 7015