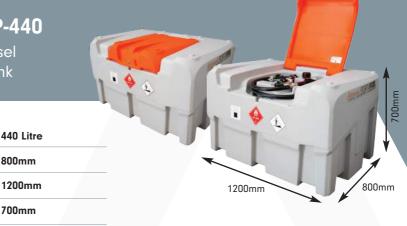

### TAN.DIP.P-440

440 Litre Diesel PolliCube Tank

Capacity

Depth

Width

Height

Weight

General information 440 Litre Diesel PolliCube Tank

#### Connections

- 2" diesel fill point with metal filler cap and thread
- 2" port for contents gauge

#### Specification

- Safety vent
- ✓ 40 LPM 12v Piusi pump kit
- ✓ 4mt (L) x 19mm (Dia) delivery hose
- Automatic shut-off nozzle
- 4mt battery cable with crocodile clips
- Suction hose with filter
- Key lockable lid cover
- Integrally moulded anti-surge baffle
- Profiled bottom for easy lifting via
- forklift

   Handles supplied for manual lifting
  when empty
- Easily securable to most trucks

High Quality British-Made Tanks

2 Year Warrany

Tel: 0330 999 1100 Email: sales@atlantistanks.co.uk www.atlantistanks.co.uk