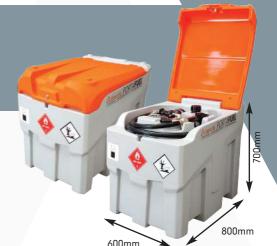

# TAN.DIP.P-230

230 Litre Diesel PolliCube Tank

Width

Height

Weight

230 Litre
800mm
600mm

#### General information

230 Litre Diesel PolliCube Tank

#### Specification

- ✓ Safety vent
- 40 LPM 12v Piusi pump kit
- ✓ 4mt (L) x 19mm (Dia) delivery hose
- Automatic shut-off nozzle
- ✓ 4mt battery cable with crocodile clips
- ✓ Suction hose with filter
- Key lockable lid cover
- ✓ Integrally moulded anti-surge baffle
- Profiled bottom for easy lifting via forklift
- Handles supplied for manual lifting when empty
- Easily securable to most trucks