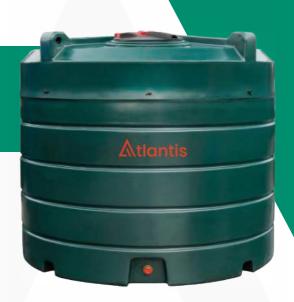

# **TAN.BUP.V-2500**

2500 Litre Vertical Bunded Plastic Oil Tank

Capacity
Height

Diameter

Weight

2500 Litre

1900mm

1870mm

180kg (empty)

#### **General information**

A 2500 litre vertical bunded plastic oil tank which is suitable for both domestic and commercial applications.

#### Suitable for

Heating oil, kerosene, diesel, waste oils and many other liquids (please check before usage).

#### **Compliance**

OFTEC requirements, Oil Pollution Prevention Guidelines (England & Wales) 2002 PPG2 and carries CE approval

#### **Connections**

- ✓ 2" fill point
- √ 4" inspection hatch (screw cap)
- ✓ 18" lockable outer bund lid
- 1" bottom outlet (top outlet tanks are available, contact us for more info)

#### **Material**

Polyethylene Plastic

### **Exterior finish**

Dark Green

### **Warranty term**

12 year warranty, each tank is provided with a warranty manual.

#### **Recommended Base size**

We recommend along with current regulations a base size which extends 300mm all the way around the tank.

Length: 2500mm Width: 2500mm

High Quality British-Made Tanks

12 Year Warrany

Bunded Plastic Tank

## **TAN.BUP.V-2500**

## 2500 Litre Vertical Bunded Plastic Oil Tank