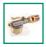

#### **CONTENTS GAUGE**

Apollo Ultra

Atlantis Smartgaurd Gauges (Cloud based, Remote monitoring)

Apollo Visual

Clock Face Gauge (2, 3, 3.5, 4, 6ft height)