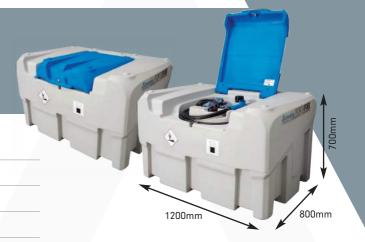

# TAN.ADB.P-440

440 Litre AdBlue® PolliCube Tank

Capacity

Depth

Width

Height

Weight

440 Litre 800mm

1200mm 700mm

53kg (empty)

General information
440 Litre AdBlue® PolliCube Tank

#### Specification

- ✓ Safety vent
- 40 LPM 12v Piusi pump kit
- ✓ 4mt (L) x 19mm (Dia) delivery hose
- ✓ Automatic shut-off nozzle
- 4mt battery cable with crocodile clips
- ✓ Suction hose with filter
- Key lockable lid cover
- ✓ Integrally moulded anti-surge baffle
- ✓ Profiled bottom for easy lifting via forblitt
- Handles supplied for manual lifting when empty
- Easily securable to most trucks