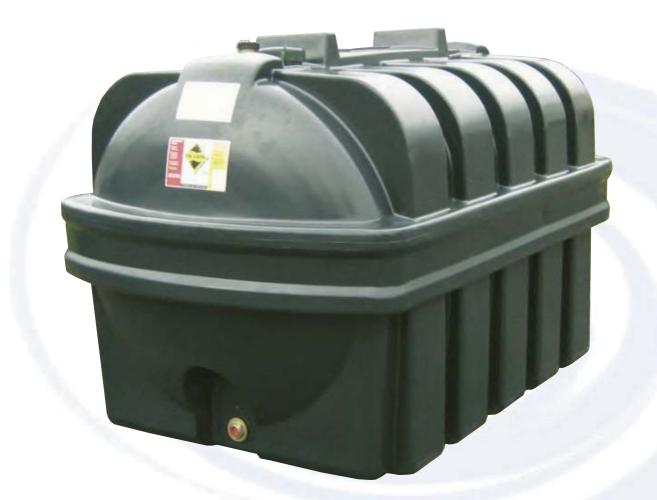

# SIP.H2450 2450 LITRE SINGLE SKIN TANK

## TANK:

The tank is suitable for storage of Diesel, Kerosene, Water and certain other oils. Please check before usage.

## SPECIFICATIONS:

- Tough polyethylene plastic
- 2" inlet with 4" inspection hatch
- 1" easy access outlet
- 2450 litres (540 galls) capacity
- Tank contents gauge (optional extra)
- Outlet filter kit (optional extra)

## **DIMENSIONS:**

| Length: | 2050mm |
|---------|--------|
| Width:  | 1330mm |
| Height: | 1355mm |
| Weight: | 90kg   |