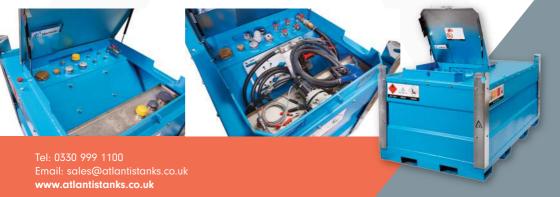

#### General information

A 3000 litre diesel and 360 litre AdBlue® robust portable steel fuel tank which is designed for use with plant, generators & for refuelling machinery.

#### Connections

- ✓ 3" Fill Point
- √ 1.5" Socket (Spare)
- ✓ 2" Socket (Spare)
- ✓ 2" Socket (Gauge)
- ✓ LRC overfill device
- ✓ 2" Vent
- ✓ 2x 1/2" Feed
- ✓ 2x 1/2" Return
- ✓ 1" Pump Feed

# **Specification**

- ✓ Stainless steel AdBlue® tank in front compartment
- ✓ 110% bunded
- ✓ Gas sprung lockable lid
- ✓ Inner baffles for liquid stabilisation whilst in
- ✓ Access to inner tank for cleaning cleaning
- Manway access
- 4 way forklift pockets
- Galvanised corners for protection, stacking & lifting
- ✓ ADR & UN approved (certificates provided with tank)

#### Connections for AdBlue®

- √ 3/4" Feed Pipe
- ✓ Small pump mounting plate
- ✓ 2" Vent
- ✓ 2" Socket (spare)
- ✓ 2.5" Socket (fill)