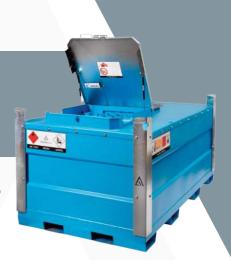

# TAN.DIS.P-3000A

3000 Litre Diesel & 360 Litre AdBlue® Portable Steel Bunded PortaTank

Capacity

Length

Width

Height

Weight

3000 Litres Diesel & 360 Litres AdBlue®

#### General information

A 3000 litre diesel and 360 litre AdBlue® robust portable steel fuel tank which is designed for use with plant, generators & for refuelling machinery.

# **Specification**

- ✓ Stainless steel AdBlue® tank in front compartment
- ✓ 110% bunded
- ✓ Gas sprung lockable lid
- ✓ Inner baffles for liquid stabilisation whilst in
- ✓ Access to inner tank for cleaning cleaning
- Manway access
- 4 way forklift pockets
- Galvanised corners for protection, stacking & lifting
- ✓ ADR & UN approved (certificates provided with tank)