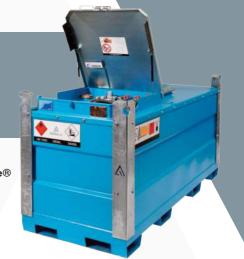

# TAN.DIS.P-2000A

2000 Litre Diesel & 260 Litre AdBlue® Portable Steel Bunded PortaTank

Capacity Length

Width

Height

Weight

2000 Litres Diesel & 260 Litres AdBlue®

2540mm

#### **General information**

A 2000 litre diesel and 260 litre AdBlue® robust portable steel fuel tank which is designed for use with plant, generators & for refuelling machinery.

## Specification

- Stainless steel AdBlue® tank in front compartment
- √ 110% bunded
- ✓ Gas sprung lockable lid
- ✓ Inner baffles for liquid stabilisation whilst in transit
- ✓ Access to inner tank for cleaning cleaning
- ✓ Manway access
- ✓ 4 way forklift pockets
- Galvanised corners for protection, stacking & lifting
- ADR & UN approved (certificates provided with tank)

## **Exterior finish**

Blue (colour of choice available)