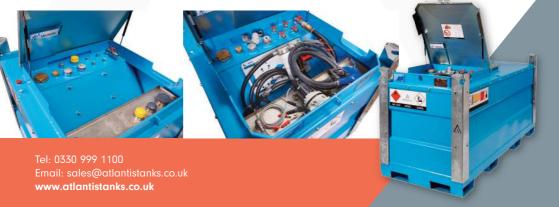

#### **General information**

A 2000 litre diesel and 260 litre AdBlue® robust portable steel fuel tank which is designed for use with plant, generators & for refuelling machinery.

## Connections

- √ 3" Fill Point
- ✓ 1.5" Socket (Spare)
- ✓ 2" Socket (Spare)
- ✓ 2" Socket (Gauge)
- ✓ LRC overfill device
- ✓ 2" Vent
- ✓ 2x 1/2" Feed
- ✓ 2x 1/2" Return
- ✓ 1" Pump Feed

## Specification

- Stainless steel AdBlue® tank in front compartment
- √ 110% bunded
- ✓ Gas sprung lockable lid
- ✓ Inner baffles for liquid stabilisation whilst in transit
- ✓ Access to inner tank for cleaning cleaning
- ✓ Manway access
- ✓ 4 way forklift pockets
- Galvanised corners for protection, stacking & lifting
- ADR & UN approved (certificates provided with tank)

#### Connections for AdBlue®

- ✓ 3/4" Feed Pipe
- ✓ Small pump mounting plate
- ✓ 2" Vent
- ✓ 2" Socket (spare)
- ✓ 2.5" Socket (fill)