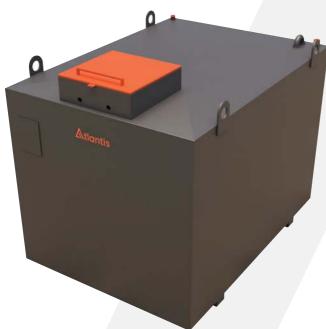

# GES.2500

## 2500 LITRE STEEL BUNDED GENERATOR FEED TANK

**INSIDE HATCH** 

### TANK:

The inner tank provides the required storage area, the outer tank forms the required bund with capacity for 110% of the total liquid being stored. The tank is suitable for storage of Diesel, Kerosene and certain other oils. Please check before usage.

#### **DIMENSIONS:**

Length: 1830mm

Width:1320mm

Height:1250mm

Weight:420kg