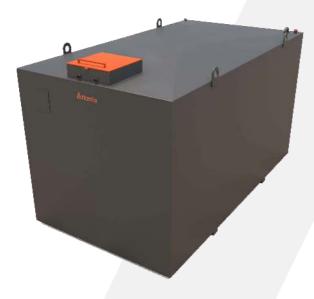

## 10000 LITRE STEEL BUNDED GENERATOR FEED TANK

**INSIDE HATCH** 

#### TANK:

The inner tank provides the required storage area, the outer tank forms the required bund with capacity for 110% of the total liquid being stored. The tank is suitable for storage of Diesel, Kerosene and certain other oils. Please check before usage.

### SPECIFICATIONS:

- · Tough steel construction
- 10000 litres capacity
- 2 no 1.5" tank sockets
- 1 no 2" fill point
- 1 no 1" suction feed (removable) c/w foot valve & strainer

- 1 no 1" return socket
- Lockable lid
- · Fozmula spiral float gauge
- 2" tank to bund vent
- 2" bund vent
- Mounted on full width begrers

#### **DIMENSIONS:**

Length: 3350mm

Width: 1830mm

Height: 1830mm

Weight: 1520kg

**Easy**TANK