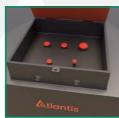

### SPECIFICATIONS:

- · Tough steel construction
- 10000 litres capacity
- 2 no 1.5" tank sockets
- 1 no 2" fill point
- 1 no 1" suction feed (removable) c/w foot valve & strainer

- 1 no 1" return socket
- Lockable lid
- · Fozmula spiral float gauge
- 2" tank to bund vent
- 2" bund vent
- Mounted on full width begrers